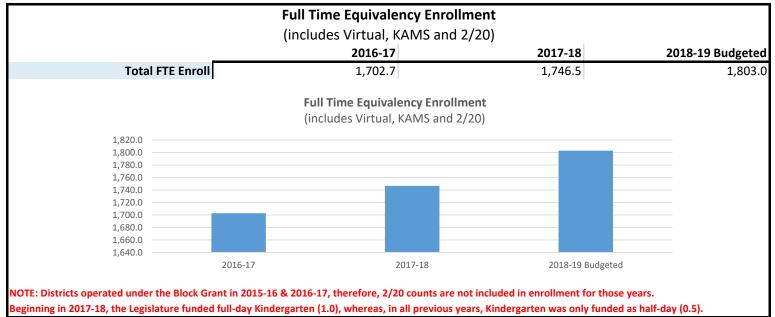

USD Name: Mulvane
County Name: Sedgwick

School Year: 2019



|                                  |                    | General             | & Supplemental Ge    | neral Fund         | S                            |         |               |             |
|----------------------------------|--------------------|---------------------|----------------------|--------------------|------------------------------|---------|---------------|-------------|
|                                  |                    |                     | 2016-17              |                    | 2017-18                      | 3       | 2018-1        | .9 Budgeted |
| Total Expendi                    | Total Expenditures |                     | 14,268,642 14,021,27 |                    | 14,021,274                   |         |               | 14,898,088  |
| PP Total Expendi