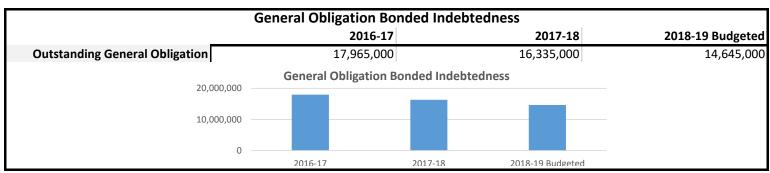

| _ 00.000020                                                         |

2017-18

**USD #:** D0263

NOTE 1: The scale for each chart will vary based on individual district's data.

USD Name: Mulvane

County Name: Sedgwick

School Year: 2019

NOTE: Districts are in the process of submitting Migrant data for the current year.



|                                     | Demographi     | c Data  |                              |
|-------------------------------------|----------------|---------|------------------------------|
|                                     | 2016-17        | 2017-18 | 2018-                        |
| Headcount                           | 1,797          | 1,781   | 1,8                          |
| Males                               | 936            | 922     | 9                            |
| Females 861                         |                | 859     | 8                            |
| <b>Whites</b> 1,543                 |                | 1,542   | 1,5                          |
| Blacks 18                           |                | 14      |                              |
| Hispanics