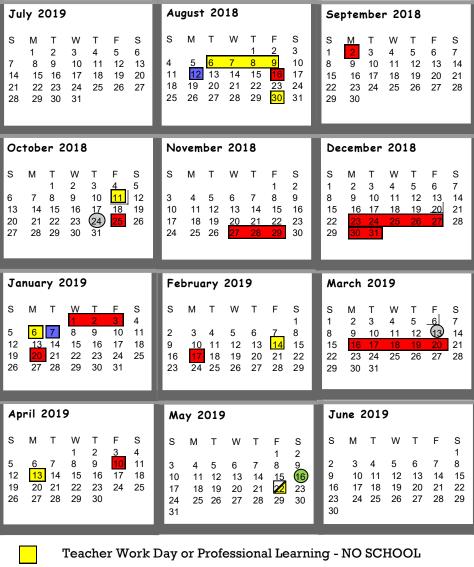

## Calendar subject to change by BOE

| Aug.  | 6<br>7-9<br>12<br>16<br>30 | Flex Day Teacher Professional Learning 1st Day of School No School - Old Settler's Day No School - Teacher Prof. Learning |
|-------|----------------------------|---------------------------------------------------------------------------------------------------------------------------|
| Sept. | 2                          | No School - Labor Day                                                                                                     |
| Oct.  | 11<br>24<br>25             | End of 1st Quarter/No School/TPL<br>No School - P/T Conferences<br>No School - Comp Day for<br>Conferences                |
| Nov.  | 27-29                      | No School - Thanksgiving Break                                                                                            |
| Dec.  | 20                         | End of 2nd Quarter/End of 1st<br>Semester                                                                                 |
|       | 23-Jan 3                   | Winter Break                                                                                                              |
| Jan.  | 6<br>7<br>20               | No School - Teacher Prof. Learning<br>Classes Resume<br>No School - MLK Day                                               |
| Feb.  | 14<br>17                   | No School - Teacher Prof. Learning<br>No School - Comp Day for<br>Conferences                                             |
| Mar.  | 6<br>13<br>16-20           | End of 3rd Quarter<br>No School - P/T Conferences<br>Spring Break                                                         |
| Apr.  | 10<br>13                   | No School - Good Friday<br>No School - Teacher Prof. Learning                                                             |
| May   | 16<br>22                   | Graduation<br>.5 Student Last Day/.5 Teacher Last<br>Day/End of 4th Quarter/End of<br>2nd Semester                        |

**Approved by BOE** 2/11/2019

No Class/Vacation/Comp day First Day of School/Classes Resume Parent –Teacher Conferences-NO STUDENTS Graduation Half Day of School (May 22nd - Last day) End of Quarter

Days missed due to weather/unforeseen circumstances will be made up at the discretion of the BOE.